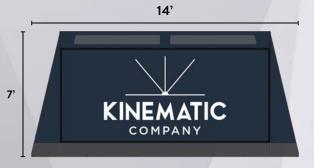

## SIDELINER PRO

GEN III



SidelinER® PRO is the #1 name in sideline athlete privacy, trusted by ATs and parents alike. Ensure that your athletes and medical staff have the calm and controlled environment needed at the most critical moments.

## **FEATURES**

- · Raises and lowers in 5 seconds
- Our flagship and most robust technology
- 48 64ft<sup>2</sup> of interior working space
- · Accommodates a 2' x 6' exam table
- Holds athlete and 3 6 additional people
- 5 branding locations
- 5 lbs lighter than Gen II
- Travels 23% smaller than Gen II
- · New easy-locking truss system

## **SIDELINER® PRO 5X12**





## SIDELINER® PRO 7X14