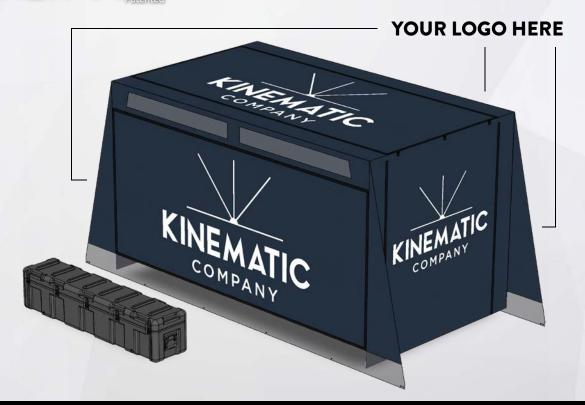

## SIDELINER PRO

GEN III

SidelinER® PRO is the #1 name in sideline athlete privacy, trusted by ATs and parents alike. Ensure that your athletes and medical staff have the calm and controlled environment needed at the most critical moments.

## **FEATURES**

- · Raises and lowers in 5 seconds
- Our flagship and most robust technology
- 48 64ft<sup>2</sup> of interior working space
- · Accommodates a 2' x 6' exam table
- Holds athlete and 3 6 additional people
- 5 branding locations
- 5 lbs lighter than Gen II
- Travels 23% smaller than Gen II
- · New easy-locking truss system