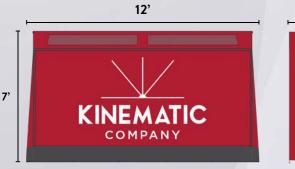

## SIDELINER PRO

GEN III



SidelinER® PRO is the #1 name in sideline athlete privacy, trusted by ATs and parents alike. Ensure that your athletes and medical staff have the calm and controlled environment needed at the most critical moments.

## **FEATURES**

- · Raises and lowers in 5 seconds
- Our flagship and most robust technology
- 48 64ft<sup>2</sup> of interior working space
- · Accommodates a 2' x 6' exam table
- Holds athlete and 3 6 additional people
- 5 branding locations
- 5 lbs lighter than Gen II
- Travels 23% smaller than Gen II
- · New easy-locking truss system

## **SIDELINER® PRO 5X12**





## SIDELINER® PRO 7X14